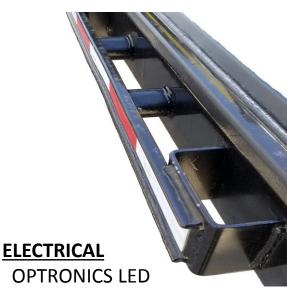

## **SIDE RAIL**

6061 T6 Aluminum Winch Track Stake Pockets 24" on Center

**PHILLIPS Wiring Harness**