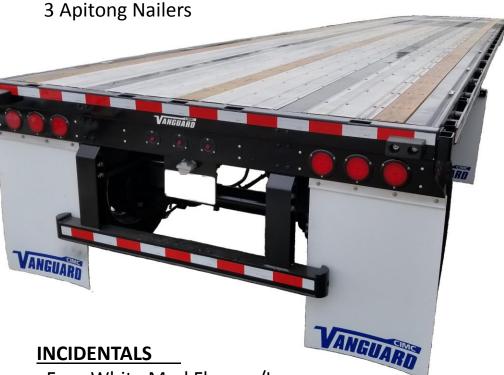

#### **FLOORING**

Flooring Extruded Aluminum

Four White Mud Flaps w/Logo
Conspicuity Tape Installed in Recess on Rub Rails
Registration Holder
Colors Available
5-Year Limited Warranty

## **SIDE RAIL**

6061 T6 Aluminum Winch Track Stake Pockets 24" on Center

**PHILLIPS Wiring Harness**