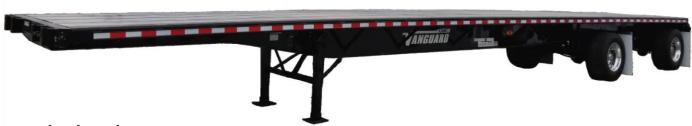

Lightweight Steel Flatbed Trailer

## **DIMENSIONS** and capacities

Weight (+/- 3%) 11,200 lbs 10,900 lbs w/Aluminum wheels Length / Width 48' x 102" Upper Coupler 1/4" Hi Tensile Steel Kingpin 30" From Nose

## **FRAME and related components**

80,000 lbs Distributed • 55,000 lbs in Coil Area • 2-1/4" Camber

High Strength Steel • Frame -140ksi • Side Rail and Web -100ksi • Crossmembers -80ksi

# **SUSPENSION and related components**

Axle Spread 122" Fixed Steel Wheels • Cooper Tires